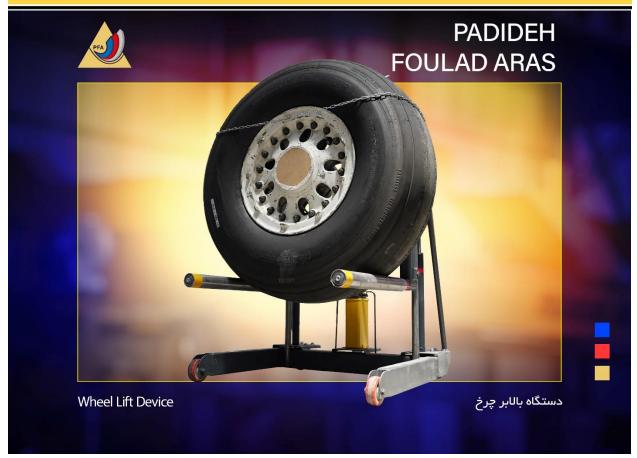

### **Wheel Lift Device**

A wheel lift device, also known as a wheel lifter, provides the capability to easily lift and transport large wheels, such as those of trucks, buses, and minibusses. This wheel lift device is lightweight and can be effortlessly moved on four wheels, making it suitable for various working spaces due to its compact dimensions.

## **Specifications:**

- Overall dimensions: Length 900 mm, Width 900 mm, Height 1000 mm
- Lift arm diameter: 5 o mm
- Center to center of lift arms: γ ∘ ∘ mm
- Maximum lifting height: ۳۷۰ mm